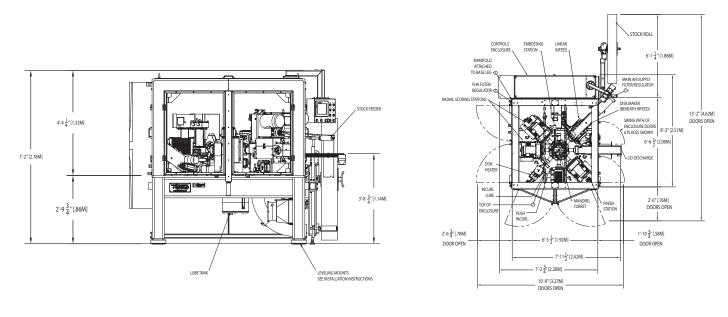

#### **POWERED BY INNOVATION**

Producing lids at speeds up to 200 per minute, the **PL 100** is powered by individual Bosch® servo motors for each station, providing efficiency and flexibility during operations. Built on a compact 9 ft. x 6 ft. machine base with a single turret, this machine saves valuable floorspace without compromising efficiency. Additionally, its remote VPN connection for service and troubleshooting ensures your machine receives immediate attention when needed.

### MACHINE SPECIFICATIONS