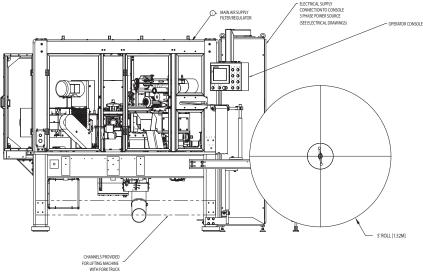

#### **POWERED BY INNOVATION**

Producing lids at speeds up to 200 per minute, the **PL 100** is powered by individual Bosch® servo motors for each station, providing efficiency and flexibility during operations. Built on a compact 9 ft. x 6 ft. machine base with a single turret, this machine saves valuable floorspace without compromising efficiency. Additionally, its remote VPN connection for service and troubleshooting ensures your machine receives immediate attention when needed.

### MACHINE SPECIFICATIONS