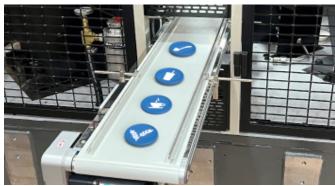

#### CUSTOM EMBOSSING AND FINISHING

In addition to conventional embossing options found on container lids, the **PL 100** unlocks the ability to utlize printed graphics that can compliment promotional runs, campaigns and branding. Development is already underway for a variety of punched holes for drinking and the placement of straws for both hot and cold beverages.

#### **EXPAND YOUR PRODUCT PORTFOLIO**

The **PL 100** creates high quality 1-piece paperboard lids that introduce new opportunities for your business. From cold drink beverages, to dry goods and snack foods, this machine allows for the creation of eco-friendly packaging lids for a variety of applications. This makes it an exciting addition to PMC's expanding product line of high-quality forming machines. You can be assured that lids from the **PL 100** will provide a secure fit to the trusted cups and containers formed on PMC machines.