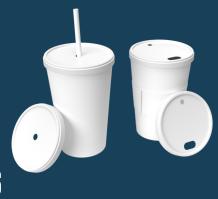

#### CUSTOM EMBOSSING AND FINISHING

In addition to conventional embossing options found on container lids, the **PL 100** unlocks the ability to utlize printed graphics that can compliment promotional runs, campaigns and branding. Development is already underway for a variety of punched holes for drinking and the placement of straws for both hot and cold beverages.

#### **EXPAND YOUR PRODUCT PORTFOLIO**

The **PL 100** creates high quality 1-piece paperboard lids that introduce new opportunities for your business. From cold drink beverages, to dry goods and snack foods, this machine allows for the creation of eco-friendly packaging lids for a variety of applications. This makes it an exciting addition to PMC's expanding product line of high-quality forming machines. You can be assured that lids from the **PL 100** will provide a secure fit to the trusted cups and containers formed on PMC machines.