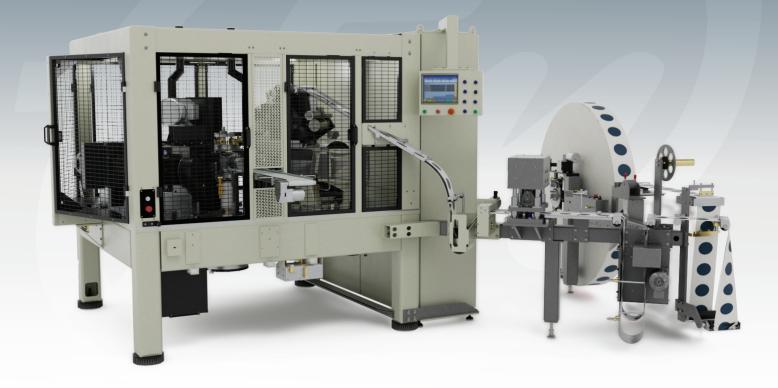

# PL 100 1-Piece Paperboard Lid Forming Machine

## EXPERIENCE INNOVATION AND GROW YOUR BUSINESS

The PL 100 is the next generation of innovation from Paper Machinery Corporation and provides a new opportunity for you to enlarge your product portfolio. Meeting the same exacting quality standards that you would expect from the global leader in paper forming machinery, it allows you to efficiently produce high-quality 1-piece paper lids—all while being backed by our industry-leading service and support.

#### **POWERED BY INNOVATION**

Producing lids at speeds up to 200 per minute, the **PL 100** is powered by individual Bosch® servo motors for each station, providing efficiency and flexibility during operations. Built on a compact 9 ft. x 6 ft. machine base with a single turret, this machine saves valuable floorspace without compromising efficiency. Additionally, its remote VPN connection for service and troubleshooting ensures your machine receives immediate attention when needed.